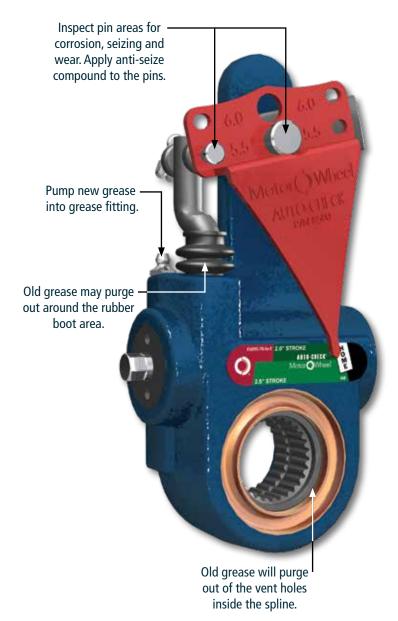

Replacement grease should be pumped into the supplied grease fitting until clean grease is observed coming out from one of the purge areas shown. Lubrication and inspection at more frequent intervals may be necessary when used in severe environmental and operating conditions.

As part of the regular ABA maintenance schedule, the ABA assembly should also be inspected for signs of any potential corrosion, seizing or wear at the clevis pins, or any worn clevises or clevis pin bushings. Motor Wheel recommends lubricating the clevis pins using an anti-seize compound as part of the fleet's regular preventive maintenance program.